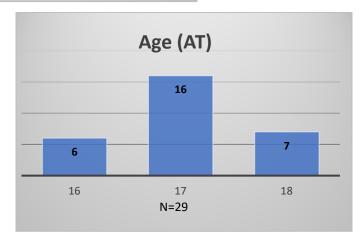

## Daily Data Dashboard – April 3 2024 Demographics for JTDC Population Wednesday Morning Midnight Count

Total # of probation Involved youth<sup>1</sup>: 1,316

<sup>&</sup>lt;sup>1</sup> Probation Active: Any youth who is pending sentencing with an active social history, has been formally placed on probation or supervision with Cook County Juvenile Probation on the date of the report.

Data sources: cFive Supervisor – Probation Population and RMIS – JTDC Population

<sup>\*</sup>Age, Gender and Race for Criminal Court population (N=2) is not represented in this report.