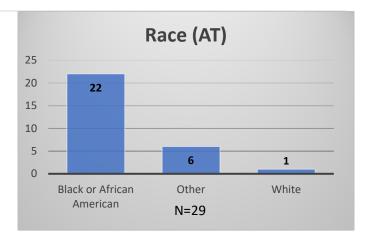

## Daily Data Dashboard – April 3 2024 Demographics for JTDC Population Wednesday Morning Midnight Count

Total # of probation Involved youth<sup>1</sup>: 1,316

<sup>&</sup>lt;sup>1</sup> Probation Active: Any youth who is pending sentencing with an active social history, has been formally placed on probation or supervision with Cook County Juvenile Probation on the date of the report.