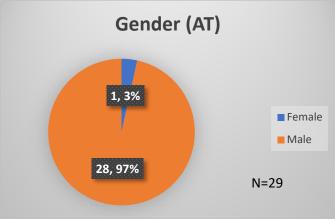

## Daily Data Dashboard – April 3 2024 Demographics for JTDC Population Wednesday Morning Midnight Count

Total # of probation Involved youth<sup>1</sup>: 1,316

<sup>&</sup>lt;sup>1</sup> Probation Active: Any youth who is pending sentencing with an active social history, has been formally placed on probation or supervision with Cook County Juvenile Probation on the date of the report.