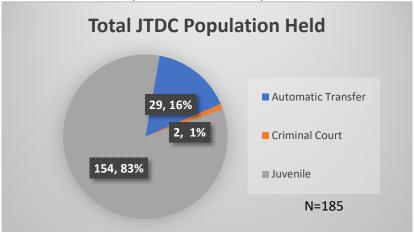

## Daily Data Dashboard – April 3 2024 Demographics for JTDC Population Wednesday Morning Midnight Count

Total # of probation Involved youth<sup>1</sup>: 1,316

<sup>&</sup>lt;sup>1</sup> Probation Active: Any youth who is pending sentencing with an active social history, has been formally placed on probation or supervision with Cook County Juvenile Probation on the date of the report.

Data sources: cFive Supervisor – Probation Population and RMIS – JTDC Population

<sup>\*</sup>Age, Gender and Race for Criminal Court population (N=2) is not represented in this report.