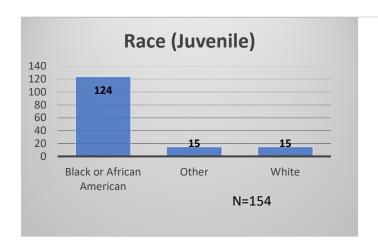

## Daily Data Dashboard – April 3 2024 Demographics for JTDC Population Wednesday Morning Midnight Count

Total # of probation Involved youth<sup>1</sup>: 1,316

<sup>&</sup>lt;sup>1</sup> Probation Active: Any youth who is pending sentencing with an active social history, has been formally placed on probation or supervision with Cook County Juvenile Probation on the date of the report.