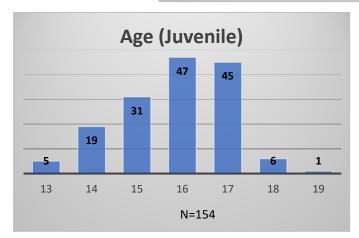

## Daily Data Dashboard – April 3 2024 Demographics for JTDC Population Wednesday Morning Midnight Count

Total # of probation Involved youth<sup>1</sup>: 1,316

<sup>&</sup>lt;sup>1</sup> Probation Active: Any youth who is pending sentencing with an active social history, has been formally placed on probation or supervision with Cook County Juvenile Probation on the date of the report.

Data sources: cFive Supervisor – Probation Population and RMIS – JTDC Population

<sup>\*</sup>Age, Gender and Race for Criminal Court population (N=2) is not represented in this report.