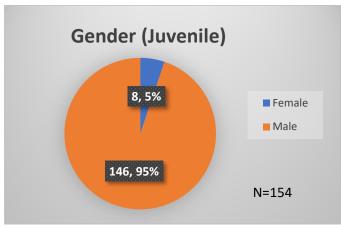

## Daily Data Dashboard – April 3 2024 Demographics for JTDC Population Wednesday Morning Midnight Count

Total # of probation Involved youth<sup>1</sup>: 1,316

<sup>&</sup>lt;sup>1</sup> Probation Active: Any youth who is pending sentencing with an active social history, has been formally placed on probation or supervision with Cook County Juvenile Probation on the date of the report.

Data sources: cFive Supervisor – Probation Population and RMIS – JTDC Population

<sup>\*</sup>Age, Gender and Race for Criminal Court population (N=2) is not represented in this report.